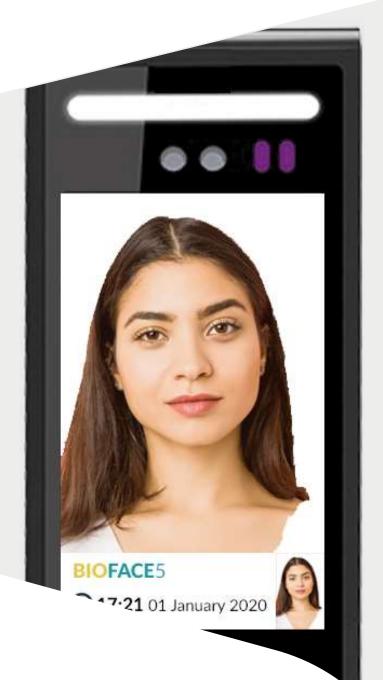

#### **BIOFACE5** Features

On the screen within distance of 4 meters and the accuracy can reach 99.99%, less than 0.7S

Detect and track 5 Person

1000 facial capacity simultaneously (Optional 2,000/5,000)

Stranger detection

2.0 Mega Pixels

5 inch IPS screen

8 GB ROM

"TimeCentral is the platform you can trust. We take pride in our **ISO 27001** certification because it confirms the breadth and strength of our security practices and our commitment to safeguarding clients' data".

#### **BIOFACE**5