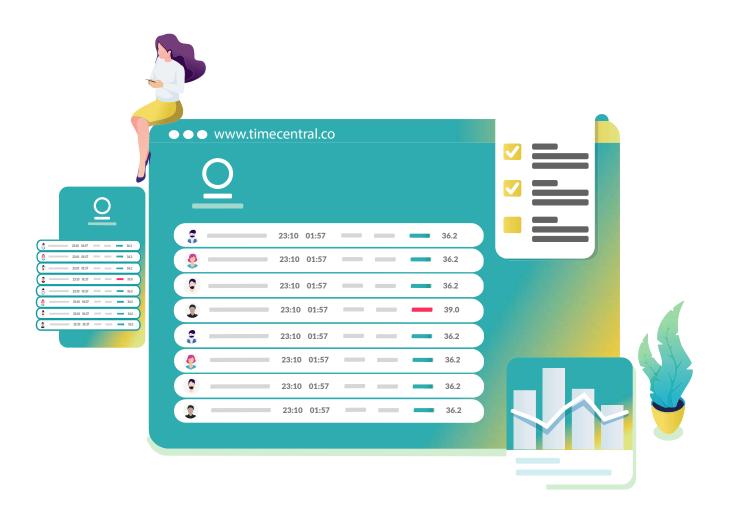

cess control with Android 8.1 OS, supports Ethernet and optional WIFI connection. Capable of detecting 5 moving persons at 4 meters within 0.7 seconds.

Contact-less
Facial recognition
Solution for
Staff attendance &
door access control

#### **BIOFACE5** Features

On the screen within distance of 4 meters and the accuracy can reach 99.99%, less than 0.7S



Detect and track 5 Person



1000 facial capacity simultaneously (Optional 2,000/5,000)



Stranger detection



2.0 Mega Pixels



5 inch IPS screen



8 GB ROM



"TimeCentral is the platform you can trust. We take pride in our **ISO 27001** certification because it confirms the breadth and strength of our security practices and our commitment to safeguarding clients' data".

# Get daily report via email, or view it on the browser.



## Integrated Solution

Integrated Solution - Works with existing door access system, integrate with turnstile, Visitor management systems, HR System, Time Management System, Student Management System, etc.































Client Success Stories

More than 50k Scans daily





Trusted by Restaurant, Cafe, hotels, Construction, clinics, Gym & fitness, Schools,

Tuition, retail, building, Science park, Dormitories,





































## **BIOFACE5** Specification

| Dimension          | 195*85*32mm                                                                    |                       |
|--------------------|--------------------------------------------------------------------------------|-----------------------|
| OS                 | Android 8.1 with Oc