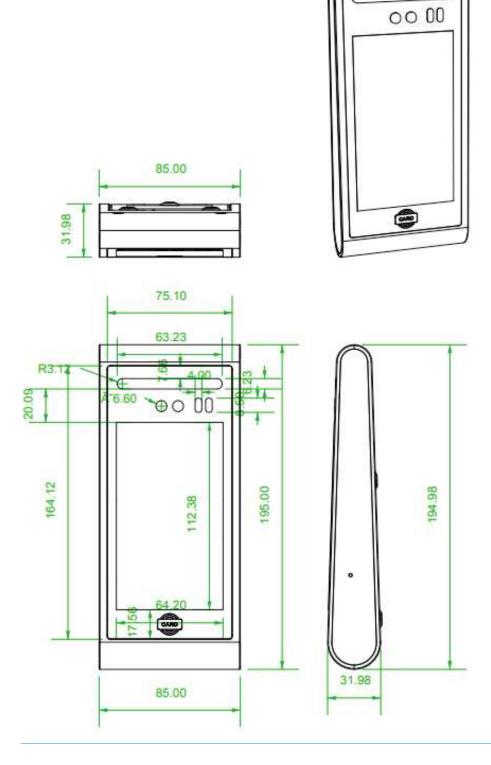

#### Dimension BIOFACE5

## **BIOFACE5** Specification

| Dimension          | 195*85*32mm                                                                    |                       |
|--------------------|--------------------------------------------------------------------------------|-----------------------|
| OS                 | Android 8.1 with Octa-core 1.5Ghz CPU, GPU support                             |                       |
| Memory             | 2GB RAM and 8GB ROM                                                            |                       |
| Screen             | 5 inch IPS screen with 800*480 resolution                                      |                       |
| Face Capacity      | 1,000 standard; optional 2,000/5,000                                           |                       |
| Log Capacity       | 1,000,000(auto override), include 10,000 facial record images (auto override); |                       |
| Face Verification  | Single, and Multi face                                                         |                       |
| Detecting Distance | 0-4 meters, adjustable                                                         |                       |
| Cameras            | RGB camera & Infrared camera                                                   |                       |
| RGB camera         | Capture sensor                                                                 | Progressive scan CMOS |
|                    | Resolution                                                                     | 1600 × 1200           |
|                    | Field angle                                                                    | 51°                   |
|                    | Focal length                                                                   | 3.5 mm                |
|                    | Aperture                                                                       | F2.8                  |
|                    | White balance                                                                  | support               |
|                    | Exposure                                                                       | support               |
|                    | Resolution                                                                     | 2.0 Mega Pixels       |
| Infrared camera    | Capture sensor                                                                 | Progressive scan CMOS |
|                    | Resolution                                                                     | 1600 × 1200           |
|                    | Field angle                                                                    | 51°                   |
|                    | Focal length                                                                   | 3.5 mm                |
|                    | Aperture                                                                       | F2.8                  |
|                    | White balance                                                                  | support               |
|                    | Exposure                                                                       | support               |
|                    | Resolution                                                                     | 2.0 Mega Pixels       |
|                    | RS-232 &COM&NO&NC TCP/IP                                                       |                       |
| Interface support  | Wiegand 26/34 output                                                           |                       |
|                    | 2 Alarm inputs                                                                 |                       |
| Verification time  | <0.7s                                                                          |                       |
| Communication      | TCP/IP; WIFI(Optional)                                                         |                       |
| Card               | Support IC Card(13.56Mhz)                                                      |                       |
| Protection         | IP 42                                                                          |                       |