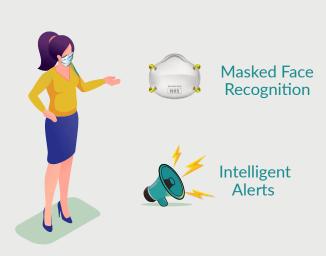

with built-in Temperature Recording

Face Biometric Attendance

Temperature Recording

Visitor / Stranger Recognition

Multi-time Zone

Real-time posting

Security ISO27001