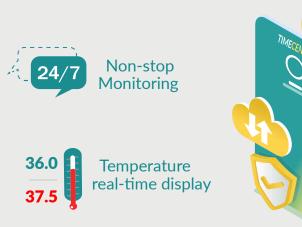

with built-in Temperature Recording

Face Biometric Attendance

Temperature Recording

Visitor / Stranger Recognition

Multi-time Zone

Real-time posting

Security ISO27001